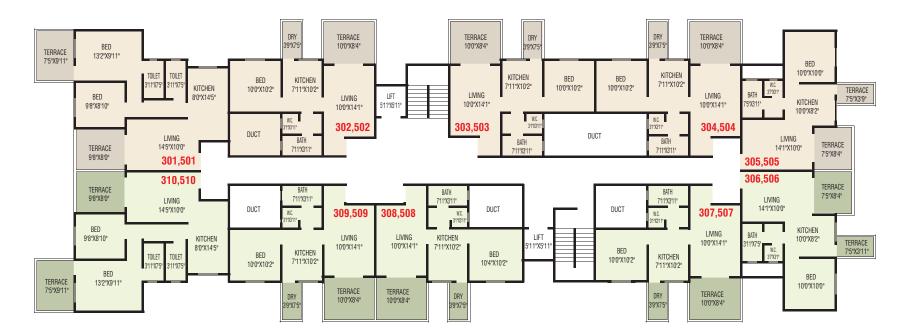

ties and the developers reserve the right to change the above without any notice or any obligation. Images are for representative purpose only.

Where Life is Fresh and Flourishing

# SUBHASH HERITAGE

1 & 2 BHK LUXURIOUS FLATS



## SUBHASH HERITAGE

### Where Life is Fresh and Flourishing

Being located in the most desired area of Dighi, Pune, SUBHASH HERITAGE provides considerable access to the necessities such as school, colleges, hospitals, restaurants, financial, institutions with better connectivity of rail, airport & road transportation. Explore a new world by exeperiencing ultramodern amenities that will advance you towards a better lifestyle.

**SUBHASH HERITAGE** offers 1 & 2 Bhk premium residences where you can feel the sheer pleasure of life to explore your fresher side.







### 3RD & 5TH FLOOR PLAN









## SPECIFICATION

#### Structure:

RCC Frame Structure
6" Thick Brick Wall Externally & 4" Thick Brick Wall Internally.

#### Tiling:

24"x24" Vitrified Tiles Flooring With Skirting For All Rooms 12"x12" Anti Skid Type Ceramic Flooring For Toilet, Bathroom, Balcony & Terrace Area. Glazed Tiles Dado in Bathroom upto Door Height & Toilet Tiles 4 feet Height

#### Kitchen :

Granite Kitchen Platform with Stainless Steel Sink Glazed Tiles Dado upto Window Top Level

#### Doors:

Decorative Main Entrance Door with Latch Fitting

#### Windows:

Aluminum Powder Coated Sliding Window with Mosquito Net Safety Grill for all Windows

#### Plumbing:

Concealed Plumbing with Branded CP Fitting
Hot & Cold Water Mixer with Shower in Bathroom

#### **Electrification:**