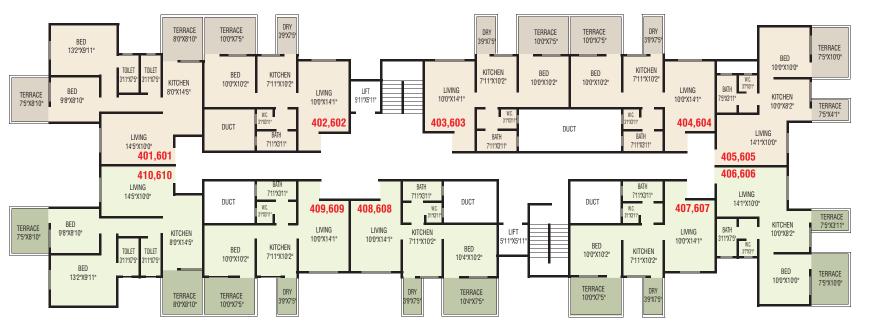

e the right to change the above without any notice or any obligation. Images are for representative purpose only.

Where Life is Fresh and Flourishing

# SUBHASH HERITAGE

1 & 2 BHK LUXURIOUS FLATS



## SUBHASH HERITAGE

### Where Life is Fresh and Flourishing

Being located in the most desired area of Dighi, Pune, SUBHASH HERITAGE provides considerable access to the necessities such as school, colleges, hospitals, restaurants, financial, institutions with better connectivity of rail, airport & road transportation. Explore a new world by exeperiencing ultramodern amenities that will advance you towards a better lifestyle.

**SUBHASH HERITAGE** offers 1 & 2 Bhk premium residences where you can feel the sheer pleasure of life to explore your fresher side.







### 3RD & 5TH FLOOR PLAN









## SPECIFICATION

#### Structure:

RCC Frame Structure
6" Thick Brick Wall Externally & 4" Thick Brick Wall Internally.

#### Tiling:

24"x24" Vitrified Tiles Flooring With Skirting For All Rooms 12"x12" Anti Skid Type Ceramic Flooring For Toilet, Bathroom, Balcony & Terrace Area. Glazed Tiles Dado in Bathroom upto Door Height & Toilet Tiles 4 feet Height

#### Kitchen :

Granite Kitchen Platform with Stainless Steel Sink Glazed Tiles Dado upto Window Top Level

#### Doors:

Decorative Main Entrance Door with Latch Fitting

#### Windows:

Aluminum Powder Coated Sliding Window with Mosquito Net Safety Grill for all Windows

#### Plumbing:

Concealed Plumbing with Branded CP Fitting
Hot & Cold Water Mixer with Shower in Bathroom

#### **Electrification:**

Concealed Copper Electrical W