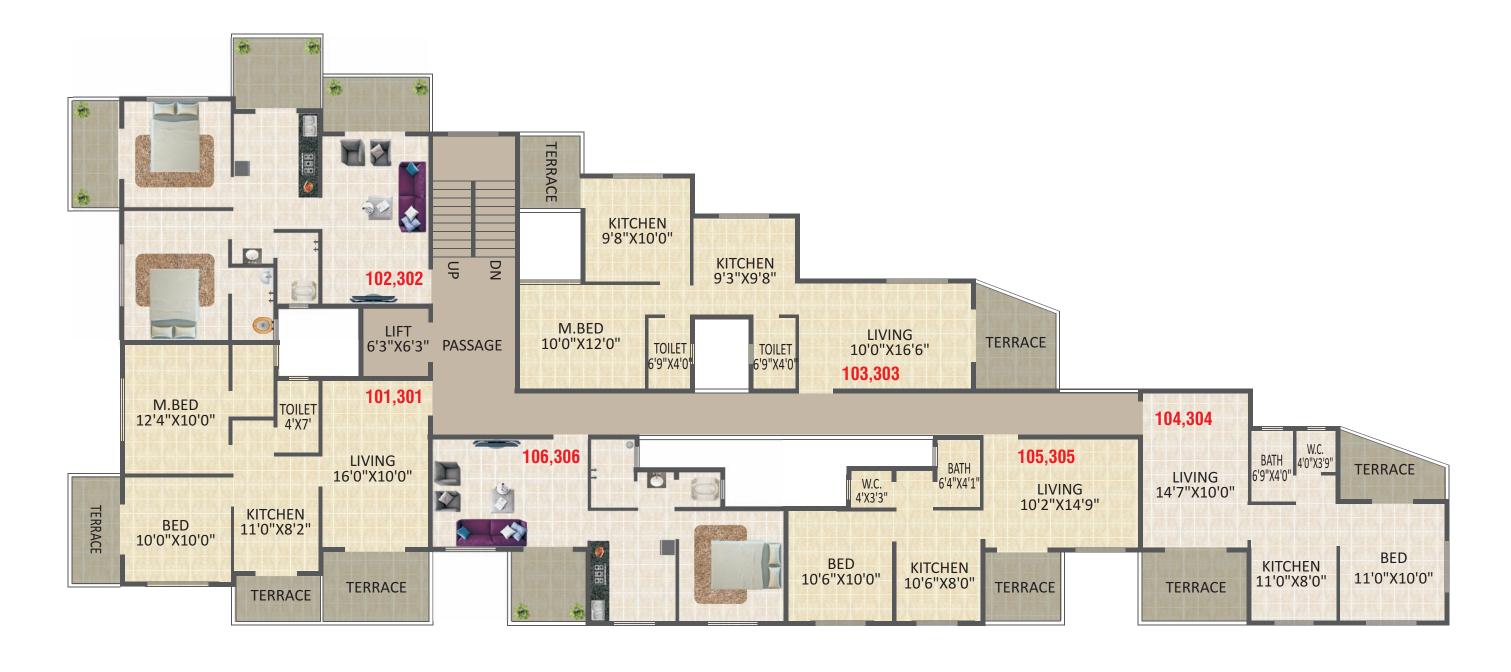

# 1ST & 3RD FLOOR PLAN

| FLAT NO  | TYPE  | CARPET AREA | TERRACE     | SALABLE AREA |
|----------|-------|-------------|-------------|--------------|
| 101, 301 | 2 BHK | 554 SQ. FT. | 166 SQ. FT. | 936 SQ. FT.  |
| 102, 302 | 2 BHK | 554 SQ. FT. | 175 SQ. FT. | 947 SQ. FT.  |
| 103, 303 | 2 BHK | 546 SQ. FT. | 117 SQ. FT. | 861 SQ. FT.  |
| 104, 304 | 1 BHK | 407 SQ. FT. | 126 SQ. FT. | 692 SQ. FT.  |
| 105, 305 | 1 BHK | 399 SQ. FT. | 52 SQ. FT.  | 586 SQ. FT.  |
| 106, 306 | 1 BHK | 399 SQ. FT. | 52 SQ. FT.  | 586 SQ. FT.  |

# 2ND & 4TH FLOOR PLAN

| FLAT NO  | TYPE  | CARPET AREA | TERRACE     | SALABLE AREA |
|----------|-------|-------------|-------------|--------------|
| 201, 401 | 2 BHK | 552 SQ. FT. | 103 SQ. FT. | 852 SQ. FT.  |
| 202, 402 | 2 BHK | 552 SQ. FT. | 152 SQ. FT. | 915 SQ. FT.  |
| 203, 403 | 2 BHK | 547 SQ. FT. | 70 SQ. FT.  | 801 SQ. FT.  |
| 204, 404 | 1 BHK | 404 SQ. FT. | 59 SQ. FT.  | 602 SQ. FT.  |
| 205, 405 | 1 BHK | 399 SQ. FT. | 55 SQ. FT.  | 591 SQ. FT.  |
| 206, 406 | 1 BHK | 399 SQ. FT. | 55 SQ. FT.  | 591 SQ. FT.  |