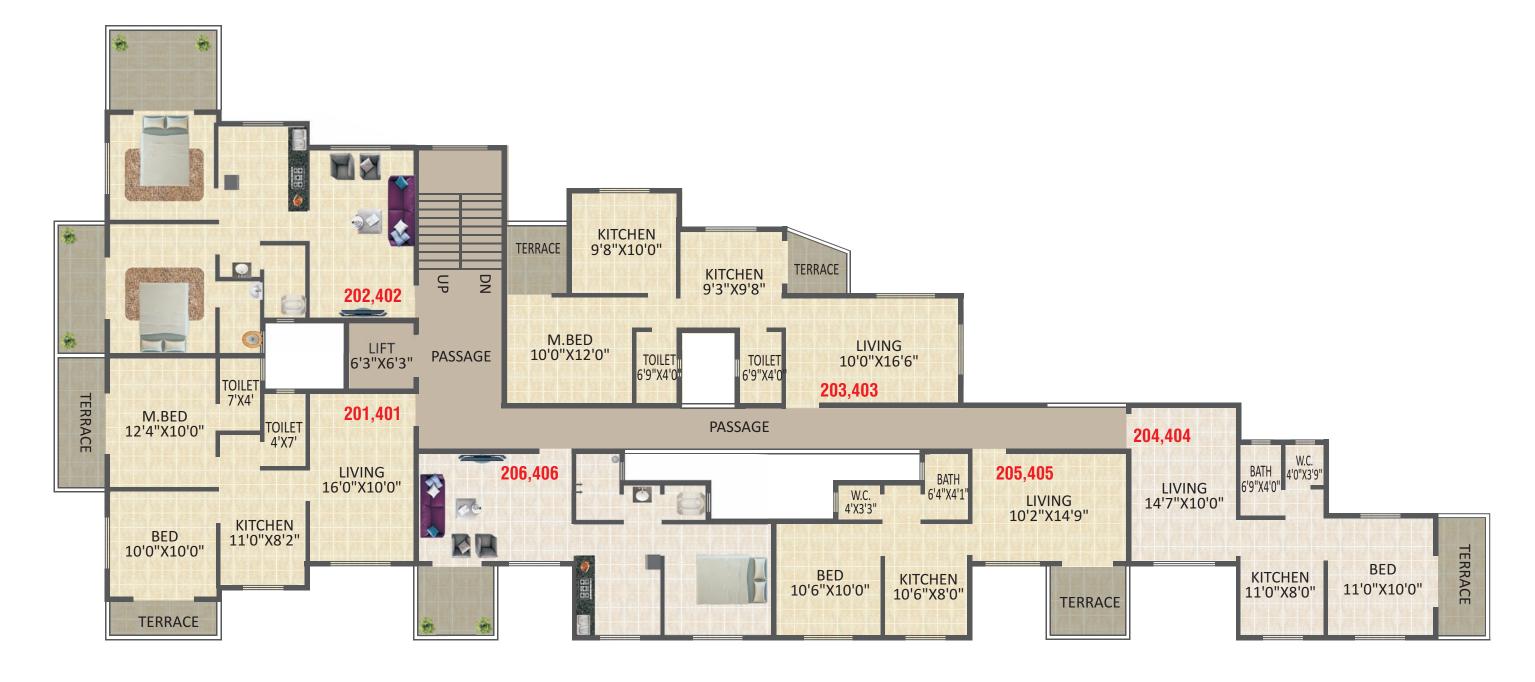

# 1ST & 3RD FLOOR PLAN

| FLAT NO  | TYPE  | CARPET AREA | TERRACE     | SALABLE AREA |
|----------|-------|-------------|-------------|--------------|
| 101, 301 | 2 BHK | 554 SQ. FT. | 166 SQ. FT. | 936 SQ. FT.  |
| 102, 302 | 2 BHK | 554 SQ. FT. | 175 SQ. FT. | 947 SQ. FT.  |
| 103, 303 | 2 BHK | 546 SQ. FT. | 117 SQ. FT. | 861 SQ. FT.  |
| 104, 304 | 1 BHK | 407 SQ. FT. | 126 SQ. FT. | 692 SQ. FT.  |
| 105, 305 | 1 BHK | 399 SQ. FT. | 52 SQ. FT.  | 586 SQ. FT.  |
| 106, 306 | 1 BHK | 399 SQ. FT. | 52 SQ. FT.  | 586 SQ. FT.  |

# 2ND & 4TH FLOOR PLAN

| FLAT NO  | TYPE  | CARPET AREA | TERRACE     | SALABLE AREA |
|----------|-------|-------------|-------------|--------------|
| 201, 401 | 2 BHK | 552 SQ. FT. | 103 SQ. FT. | 852 SQ. FT.  |
| 202, 402 | 2 BHK | 552 SQ. FT. | 152 SQ. FT. | 915 SQ. FT.  |
| 203, 403 | 2 BHK | 547 SQ. FT. | 70 SQ. FT.  | 801 SQ. FT.  |
| 204, 404 | 1 BHK | 404 SQ. FT. | 59 SQ. FT.  | 602 SQ. FT.  |
| 205, 405 | 1 BHK | 399 SQ. FT. | 55 SQ. FT.  | 591 SQ. FT.  |
| 206, 406 | 1 BHK | 399 SQ. FT. | 55 SQ. FT.  | 591 SQ. FT.  |